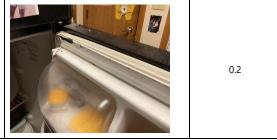

| Deficiency Details                                                                | Comments    | Deficiency Picture | Deduction Pts. | Repeat Indicator | Severity |
|-----------------------------------------------------------------------------------|-------------|--------------------|----------------|------------------|----------|
| Refrigerator<br>component is<br>damaged such that<br>it impacts<br>functionality. | Refrig seal |                    | 0.2            | Not Repeat       | Moderate |