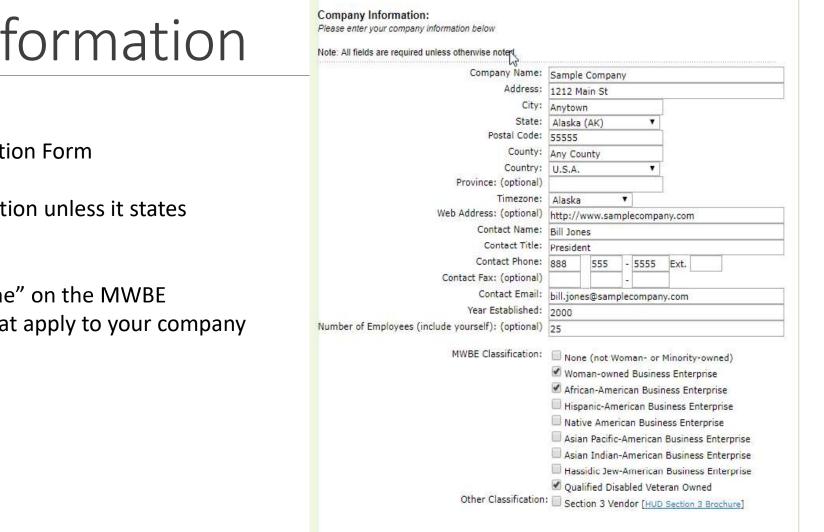

## Step 3: Company Information

**Complete Company Information Form** 

You must include all information unless it states "optional"

Be sure to check either "None" on the MWBE Classification, or all boxes that apply to your company

08:48 AM EDT

Please enter your company information below.