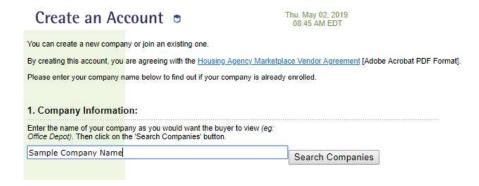

## Step 2: Creating an Account

Enter your company name and click on "Search Companies"

If no company is found, click on "Register your company."

If your company was found, follow instructions to register as a salesperson.

Submit the request.