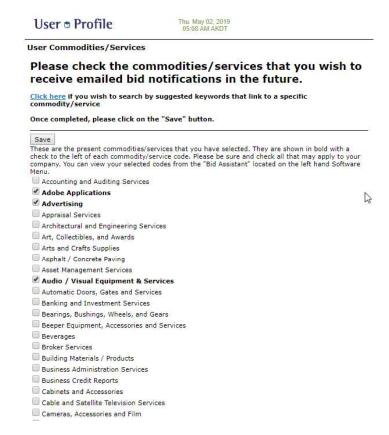

## Step 5: Company Services / Commodities List

Check each box that is appropriate to your business

You may use the "Click Here" link to search for codes

Click Save & Continue