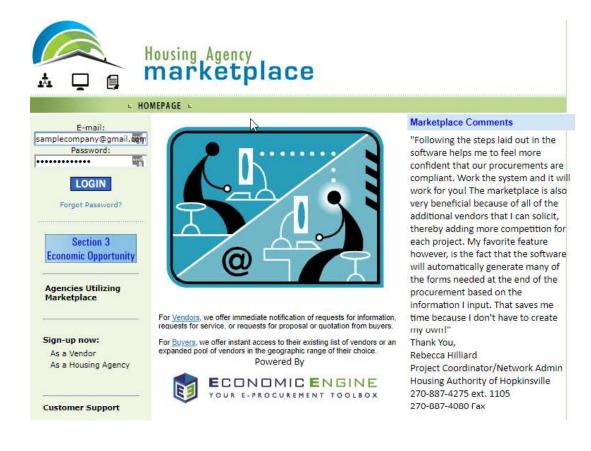

## Step 6: Login to the Marketplace

Enter your email address and password to enter our marketplace.

You will be prompted to check a site usage agreement before entering our Marketplace.

Once you check this box and hit submit, you will then be allowed to enter.